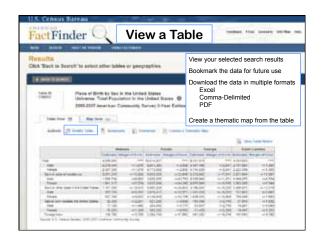

# Useful Resources 2010 Census technical documentation Redistricting dataset Census in the Schools Kid's page Lesson plans Interesting facts Maps (large format pdf map files) California Department of Finance 2010 Census tables and maps