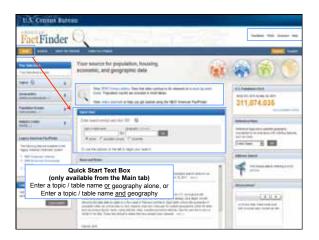

# Useful Resources 2010 Census technical documentation Redistricting dataset Census in the Schools Kid's page Lesson plans Interesting facts Maps (large format pdf map files) California Department of Finance 2010 Census tables and maps