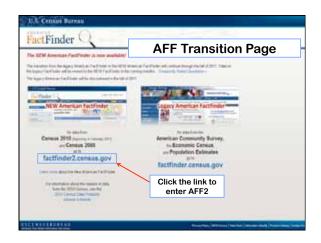

# Useful Resources 2010 Census technical documentation Redistricting dataset Census in the Schools Kid's page Lesson plans Interesting facts Maps (large format pdf map files) California Department of Finance 2010 Census tables and maps