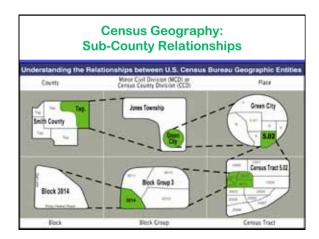

# Decennial Census Establishes framework Mandated in 1787 by Constitutional Convention Conducted every ten years since 1790 2010 Census the 23rd decennial Only source of complete demographic information for small geographic areas Counties Cities and towns Zip codes Neighborhoods Participation is mandatory Results (individual) confidential for 72 years Workers take lifetime confidentiality oath