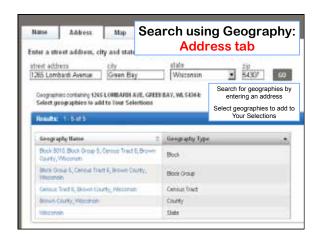

# Useful Resources 2010 Census technical documentation Redistricting dataset Census in the Schools Kid's page Lesson plans Interesting facts Maps (large format pdf map files) California Department of Finance 2010 Census tables and maps