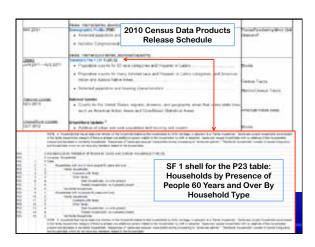

| 2010 Census Data Release Schedule    |                                                                                                                                                                                                                                            |                                                               |  |  |
|--------------------------------------|--------------------------------------------------------------------------------------------------------------------------------------------------------------------------------------------------------------------------------------------|---------------------------------------------------------------|--|--|
| Census<br>2010                       | 2010 CENSUS DATA PRODUCTS:<br>UNITED STATES<br>At a Giorce<br>(Version Lil)                                                                                                                                                                | September 23, 200                                             |  |  |
| Planned<br>Release Date <sup>1</sup> | Data Products                                                                                                                                                                                                                              | Lowest Level<br>Geography                                     |  |  |
| State:<br>FEB 2011 - MAR 2011        | 2000 Ceanus Redistricting Data (P.L. 94-171) Summary File:  • State population counts for non-and Hapanic or Latino categories.                                                                                                            | Biolo                                                         |  |  |
| Released!                            | <ul> <li>State bousing wait counts by occupancy status (occupand usets, vacant usets).</li> <li>Mode: Journal toNes, DFD, download opadatty.</li> </ul>                                                                                    |                                                               |  |  |
| National <sup>3</sup><br>APR 2011    | National Summary File of Redistricting Data:  Population and housing unit counts for the United States, regions, divisions, and American Indias, Archar Nation, and Nation Haumann Acoustic Market Survey united, divisional registration. | American Indian,<br>Alaska Native, and<br>Native Hawaiian new |  |  |
| MAY 2011                             | Demographic Profile:  • Solected population and housing characteristics  • Includes Congressional Districts of the 111th Congress Stoke, Journal and Stoke, Avenue and public                                                              | Place/Functioning<br>Minor Circl Divisions                    |  |  |
| Stree:<br>JUN 2011 - AUG 2011        | Summary File 1 (SF 1):  Population counts for 63 nore categories and Hopanic or Latino  Population counts for many detailed nore and Hopanic or Latino categories, and                                                                     | Blocks<br>Creen Torch                                         |  |  |