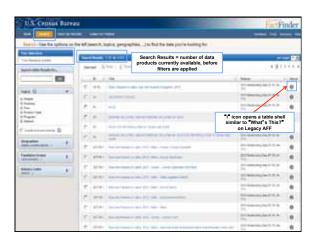

# Useful Resources 2010 Census technical documentation Redistricting dataset Census in the Schools Kid's page Lesson plans Interesting facts Maps (large format pdf map files) California Department of Finance 2010 Census tables and maps