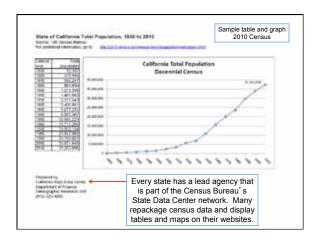

# Useful Resources 2010 Census technical documentation Redistricting dataset Census in the Schools Kid's page Lesson plans Interesting facts Maps (large format pdf map files) California Department of Finance 2010 Census tables and maps