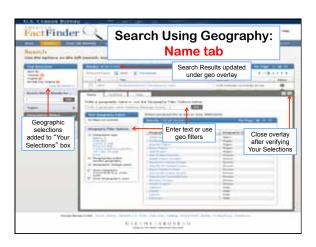

# Useful Resources 2010 Census technical documentation Redistricting dataset Census in the Schools Kid's page Lesson plans Interesting facts Maps (large format pdf map files) California Department of Finance 2010 Census tables and maps