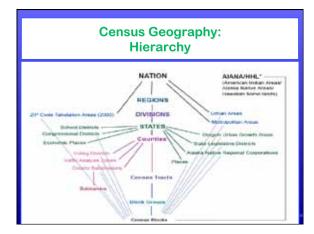

# Decennial Census Establishes framework Mandated in 1787 by Constitutional Convention Conducted every ten years since 1790 2010 Census the 23rd decennial Only source of complete demographic information for small geographic areas Counties Cities and towns Zip codes Neighborhoods Participation is mandatory Results (individual) confidential for 72 years Workers take lifetime confidentiality oath