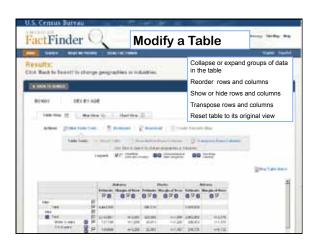

# Useful Resources 2010 Census technical documentation Redistricting dataset Census in the Schools Kid's page Lesson plans Interesting facts Maps (large format pdf map files) California Department of Finance 2010 Census tables and maps