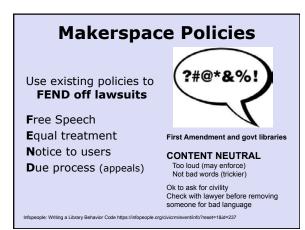

#### Policies: 3D Printer et al. Free speech, rules of conduct, guns, privacy, disability access

#### **3D Printing Policies**

- American Library Association is collecting policies and working on recommendations
- Remember First Amendment
  - Don't prohibit "inappropriate for library environment"
  - Do prohibit "illegal"
  - Uphold agreement with 3D printer
  - company (e.g. no guns)