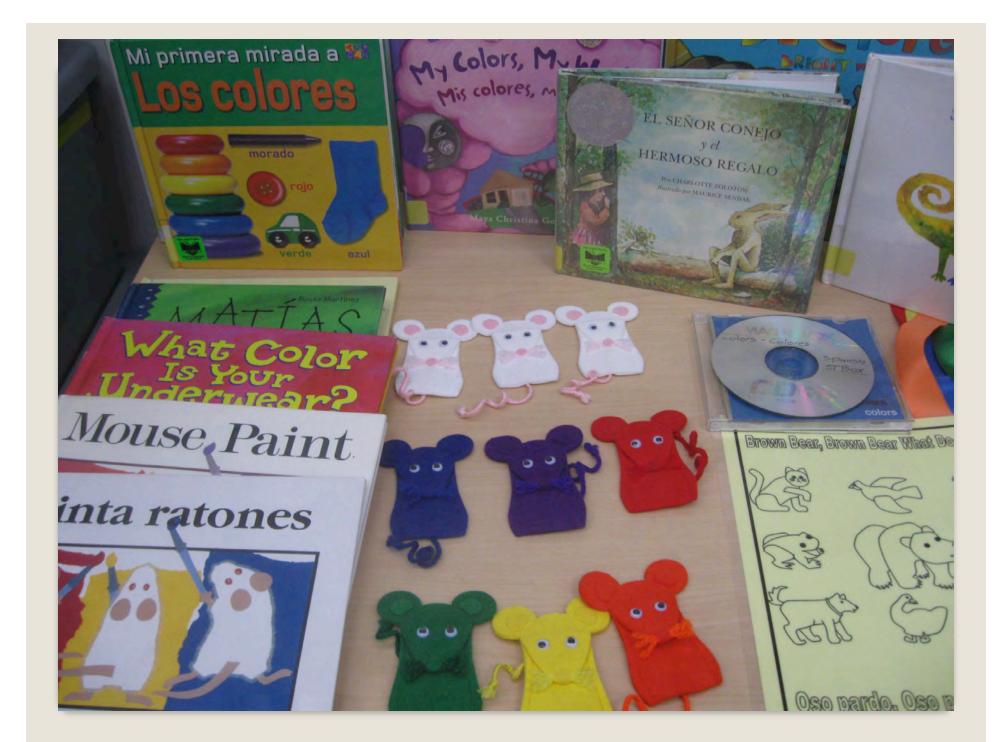

# Key elements: Books Flannels Finger puppe

- Finger puppets
- Large puppets
- Songs
- Stickers

Box Twenty-five: Bedtime Books All Kinds of Kisses (Tafuri) The Bunnies are not in their Beds (Russo) Can't Sleep Without Sheep (Ha) Cornelius P. Mud, are you ready for bed? (Saltzberg) Drespy Monsters, Sleepy Monsters (Yolen) Dinoseur vs. Bedtime (Shea) Don't let the Pigeons Stay up Late (Willems) The Going to Bed Book (Boynton) Goodnight, Goodnight Construction Site (Bunting) loodnight Gorilla (Rathman) Goodnight Moon (Brown How do Dinosaura Say Goodnight? (Yolen) I am not sleepy and I will not go to bed (Child) Lights Out (Geisert) Liama, Liama Red Pajama (Dewdney) Little Hoot (Rosenthal) Little Owl's Night (Srinivasan) My Dad Is Big and Strong, but ... (Saudo) Napping House (Wood) Sleepy Bears (Fox) Sleepy, Oh So Sleepy (Fleming) Snappy Little Opposites (Steer) Spot says goodnight (Hill) missing noted on 1/9/14 Wake Up and Good Night (Zolotow) What! Cried Granny (Lum)

Songs – see CD Rhymes and Fingerplays -Five Little Monkeys -Bedtime -Going to Bed -Teddy Bear, Teddy Bear -Three in the Bed <u>Coloring Sheet Masters</u> –One double-sided sheet included in box

Flannelboards -Goodnight Gorilla (8) -The Napping House -What Cried Granny (new add to box)

Puppet -S Little Monkeys Finger Puppets missing noted on 1/9/14 -Goodnight Moon Rabbit and Props Stickers-Sheets of stickers included in box (smiley faces)