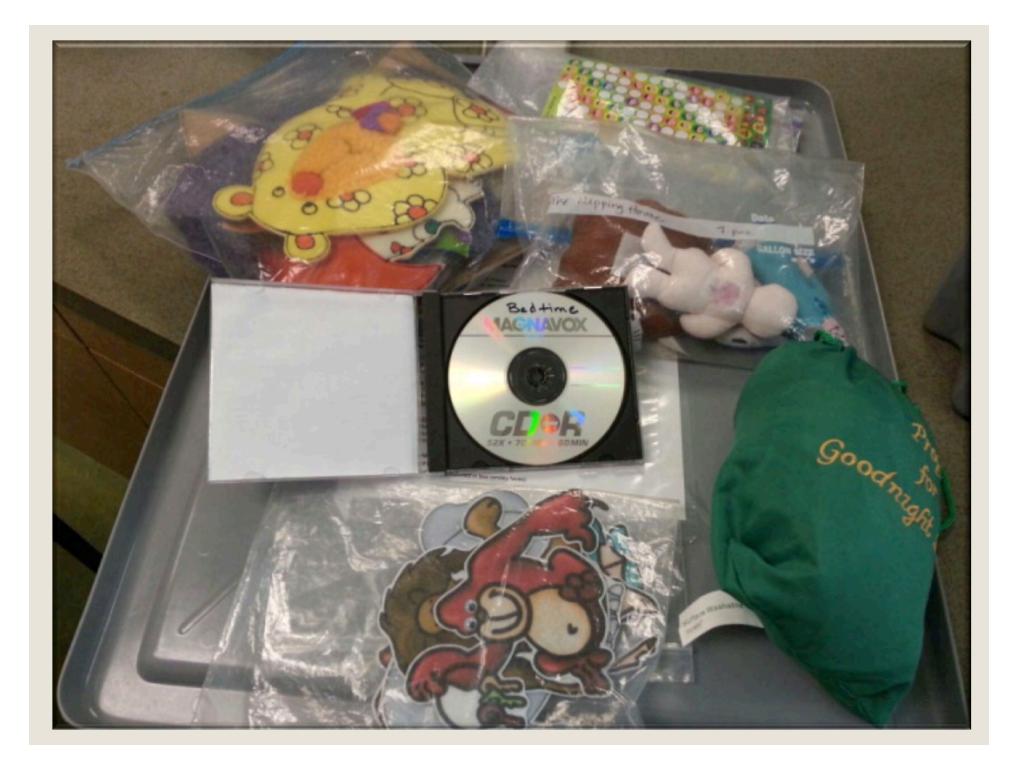

# Key elements: Books Flannels Finger puppe

- Finger puppets
- Large puppets
- Songs
- Stickers

Box Twenty-five: Bedtime Books All Kinds of Kisses (Tafuri) The Bunnies are not in their Beds (Russo) Can't Sleep Without Sheep (Ha) Cornelius P. Mud, are you ready for bed? (Saltzberg) Drespy Monsters, Sleepy Monsters (Yolen) Dinoseur vs. Bedtime (Shea) Don't let the Pigeons Stay up Late (Willems) The Going to Bed Book (Boynton) Goodnight, Goodnight Construction Site (Bunting) loodnight Gorilla (Rathman) Goodnight Moon (Brown How do Dinosaura Say Goodnight? (Yolen) I am not sleepy and I will not go to bed (Child) Lights Out (Geisert) Liama, Liama Red Pajama (Dewdney) Little Hoot (Rosenthal) Little Owl's Night (Srinivasan) My Dad Is Big and Strong, but ... (Saudo) Napping House (Wood) Sleepy Bears (Fox) Sleepy, Oh So Sleepy (Fleming) Snappy Little Opposites (Steer) Spot says goodnight (Hill) missing noted on 1/9/14 Wake Up and Good Night (Zolotow) What! Cried Granny (Lum)

Songs – see CD Rhymes and Fingerplays -Five Little Monkeys -Bedtime -Going to Bed -Teddy Bear, Teddy Bear -Three in the Bed <u>Coloring Sheet Masters</u> –One double-sided sheet included in box

Flannelboards -Goodnight Gorilla (8) -The Napping House -What Cried Granny (new add to box)

Puppet -S Little Monkeys Finger Puppets missing noted on 1/9/14 -Goodnight Moon Rabbit and Props Stickers-Sheets of stickers included in box (smiley faces)