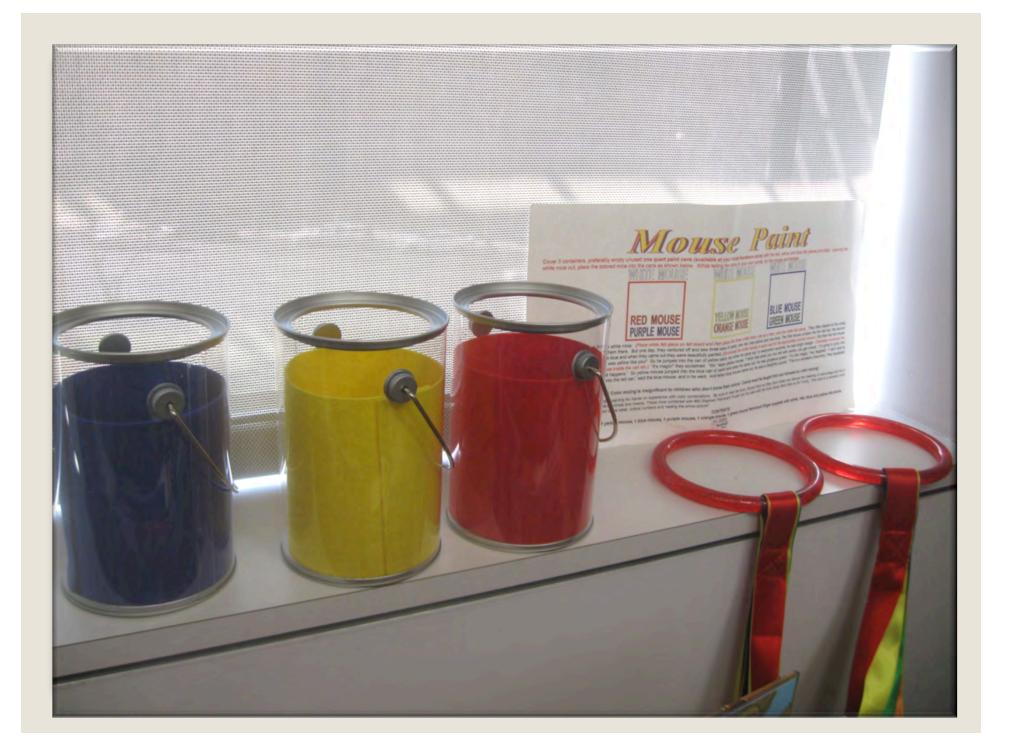

# Key elements: Books Flannels Finger puppe

- Finger puppets
- Large puppets
- Songs
- Stickers

Box Twenty-five: Bedtime Books All Kinds of Kisses (Tafuri) The Bunnies are not in their Beds (Russo) Can't Sleep Without Sheep (Ha) Cornelius P. Mud, are you ready for bed? (Saltzberg) Drespy Monsters, Sleepy Monsters (Yolen) Dinoseur vs. Bedtime (Shea) Don't let the Pigeons Stay up Late (Willems) The Going to Bed Book (Boynton) Goodnight, Goodnight Construction Site (Bunting) loodnight Gorilla (Rathman) Goodnight Moon (Brown How do Dinosaura Say Goodnight? (Yolen) I am not sleepy and I will not go to bed (Child) Lights Out (Geisert) Liama, Liama Red Pajama (Dewdney) Little Hoot (Rosenthal) Little Owl's Night (Srinivasan) My Dad Is Big and Strong, but ... (Saudo) Napping House (Wood) Sleepy Bears (Fox) Sleepy, Oh So Sleepy (Fleming) Snappy Little Opposites (Steer) Spot says goodnight (Hill) missing noted on 1/9/14 Wake Up and Good Night (Zolotow) What! Cried Granny (Lum)

Songs – see CD Rhymes and Fingerplays -Five Little Monkeys -Bedtime -Going to Bed -Teddy Bear, Teddy Bear -Three in the Bed <u>Coloring Sheet Masters</u> –One double-sided sheet included in box

Flannelboards -Goodnight Gorilla (8) -The Napping House -What Cried Granny (new add to box)

Puppet -S Little Monkeys Finger Puppets missing noted on 1/9/14 -Goodnight Moon Rabbit and Props Stickers-Sheets of stickers included in box (smiley faces)