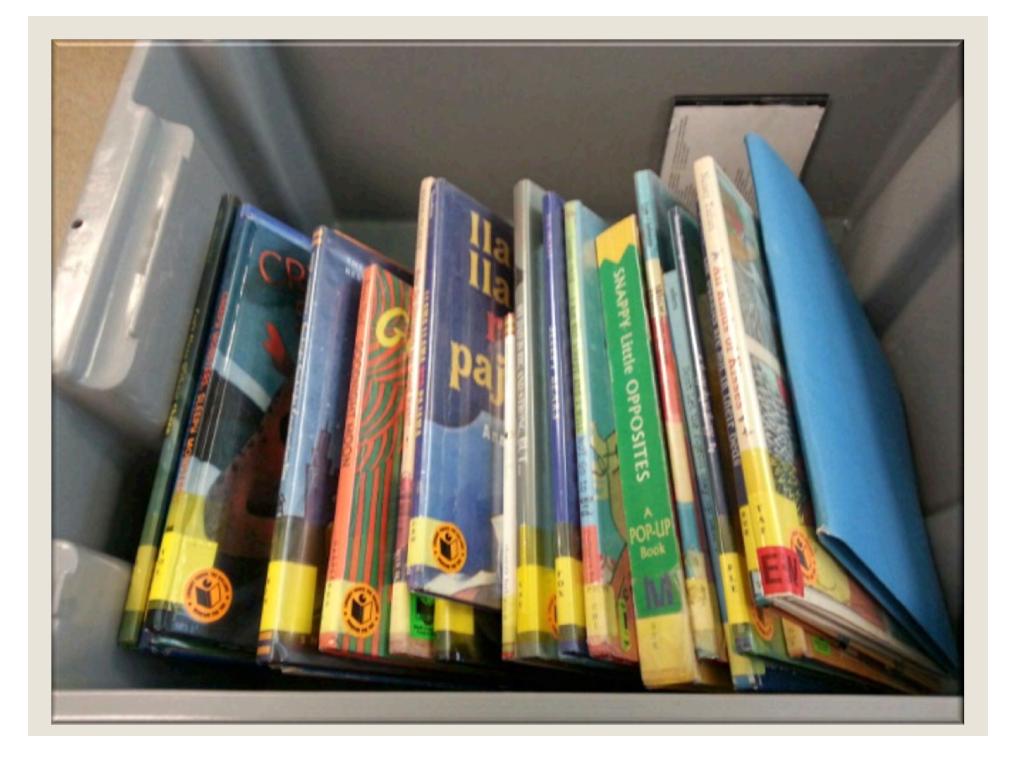

# Key elements: Books Flannels Finger puppe

- Finger puppets
- Large puppets
- Songs
- Stickers

Box Twenty-five: Bedtime Books All Kinds of Kisses (Tafuri) The Bunnies are not in their Beds (Russo) Can't Sleep Without Sheep (Ha) Cornelius P. Mud, are you ready for bed? (Saltzberg) Drespy Monsters, Sleepy Monsters (Yolen) Dinoseur vs. Bedtime (Shea) Don't let the Pigeons Stay up Late (Willems) The Going to Bed Book (Boynton) Goodnight, Goodnight Construction Site (Bunting) loodnight Gorilla (Rathman) Goodnight Moon (Brown How do Dinosaura Say Goodnight? (Yolen) I am not sleepy and I will not go to bed (Child) Lights Out (Geisert) Liama, Liama Red Pajama (Dewdney) Little Hoot (Rosenthal) Little Owl's Night (Srinivasan) My Dad Is Big and Strong, but ... (Saudo) Napping House (Wood) Sleepy Bears (Fox) Sleepy, Oh So Sleepy (Fleming) Snappy Little Opposites (Steer) Spot says goodnight (Hill) missing noted on 1/9/14 Wake Up and Good Night (Zolotow) What! Cried Granny (Lum)

Songs – see CD Rhymes and Fingerplays -Five Little Monkeys -Bedtime -Going to Bed -Teddy Bear, Teddy Bear -Three in the Bed <u>Coloring Sheet Masters</u> –One double-sided sheet included in box

Flannelboards -Goodnight Gorilla (8) -The Napping House -What Cried Granny (new add to box)

Puppet -S Little Monkeys Finger Puppets missing noted on 1/9/14 -Goodnight Moon Rabbit and Props Stickers-Sheets of stickers included in box (smiley faces)