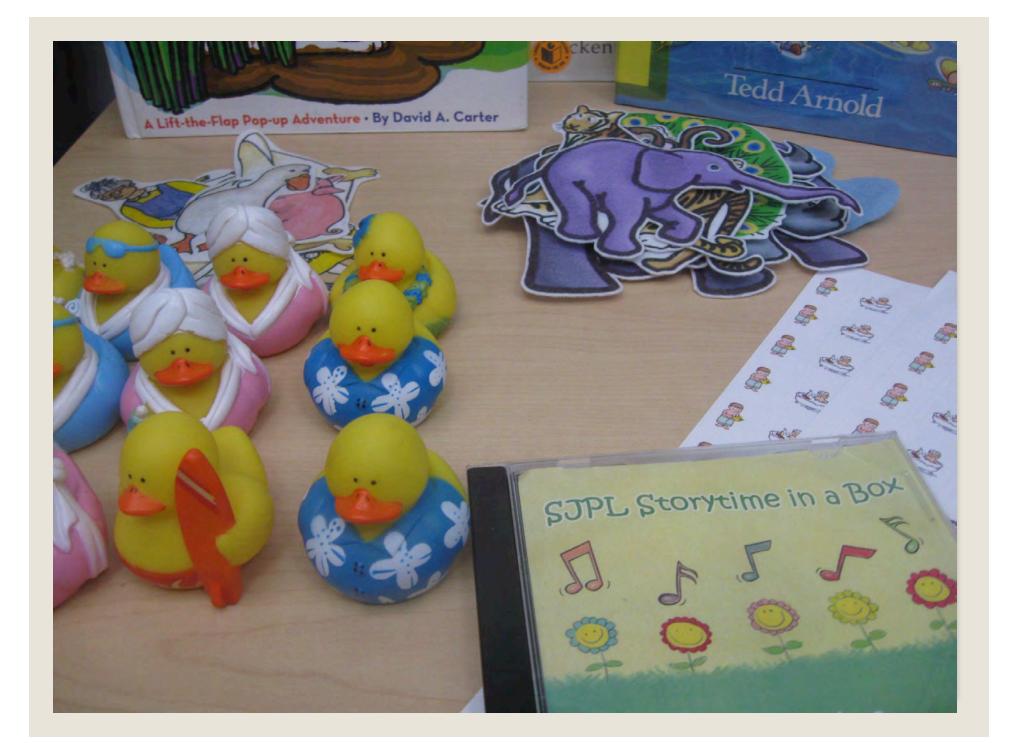

# Key elements: Books Flannels Finger puppe

- Finger puppets
- Large puppets
- Songs
- Stickers

Box Twenty-five: Bedtime Books All Kinds of Kisses (Tafuri) The Bunnies are not in their Beds (Russo) Can't Sleep Without Sheep (Ha) Cornelius P. Mud, are you ready for bed? (Saltzberg) Drespy Monsters, Sleepy Monsters (Yolen) Dinoseur vs. Bedtime (Shea) Don't let the Pigeons Stay up Late (Willems) The Going to Bed Book (Boynton) Goodnight, Goodnight Construction Site (Bunting) loodnight Gorilla (Rathman) Goodnight Moon (Brown How do Dinosaura Say Goodnight? (Yolen) I am not sleepy and I will not go to bed (Child) Lights Out (Geisert) Liama, Liama Red Pajama (Dewdney) Little Hoot (Rosenthal) Little Owl's Night (Srinivasan) My Dad Is Big and Strong, but ... (Saudo) Napping House (Wood) Sleepy Bears (Fox) Sleepy, Oh So Sleepy (Fleming) Snappy Little Opposites (Steer) Spot says goodnight (Hill) missing noted on 1/9/14 Wake Up and Good Night (Zolotow) What! Cried Granny (Lum)

Songs – see CD Rhymes and Fingerplays -Five Little Monkeys -Bedtime -Going to Bed -Teddy Bear, Teddy Bear -Three in the Bed <u>Coloring Sheet Masters</u> –One double-sided sheet included in box

Flannelboards -Goodnight Gorilla (8) -The Napping House -What Cried Granny (new add to box)

Puppet -S Little Monkeys Finger Puppets missing noted on 1/9/14 -Goodnight Moon Rabbit and Props Stickers-Sheets of stickers included in box (smiley faces)