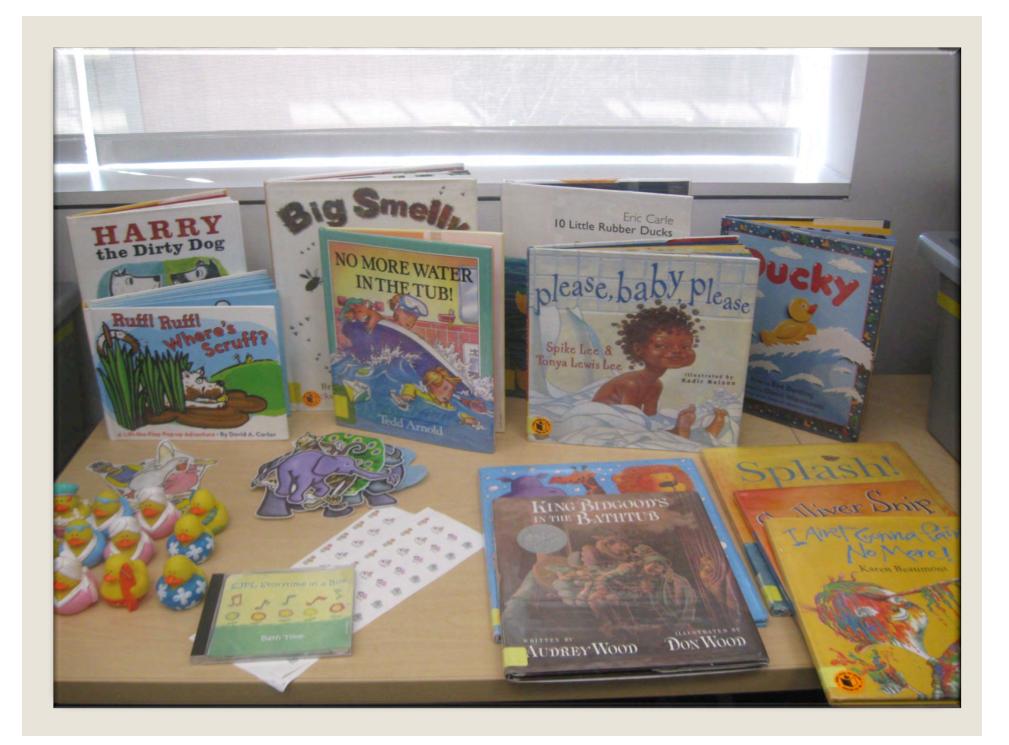

# Key elements: Books Flannels Finger puppe

- Finger puppets
- Large puppets
- Songs
- Stickers

Box Twenty-five: Bedtime Books All Kinds of Kisses (Tafuri) The Bunnies are not in their Beds (Russo) Can't Sleep Without Sheep (Ha) Cornelius P. Mud, are you ready for bed? (Saltzberg) Drespy Monsters, Sleepy Monsters (Yolen) Dinoseur vs. Bedtime (Shea) Don't let the Pigeons Stay up Late (Willems) The Going to Bed Book (Boynton) Goodnight, Goodnight Construction Site (Bunting) loodnight Gorilla (Rathman) Goodnight Moon (Brown How do Dinosaura Say Goodnight? (Yolen) I am not sleepy and I will not go to bed (Child) Lights Out (Geisert) Liama, Liama Red Pajama (Dewdney) Little Hoot (Rosenthal) Little Owl's Night (Srinivasan) My Dad Is Big and Strong, but ... (Saudo) Napping House (Wood) Sleepy Bears (Fox) Sleepy, Oh So Sleepy (Fleming) Snappy Little Opposites (Steer) Spot says goodnight (Hill) missing noted on 1/9/14 Wake Up and Good Night (Zolotow) What! Cried Granny (Lum)

Songs – see CD Rhymes and Fingerplays -Five Little Monkeys -Bedtime -Going to Bed -Teddy Bear, Teddy Bear -Three in the Bed <u>Coloring Sheet Masters</u> –One double-sided sheet included in box

Flannelboards -Goodnight Gorilla (8) -The Napping House -What Cried Granny (new add to box)

Puppet -S Little Monkeys Finger Puppets missing noted on 1/9/14 -Goodnight Moon Rabbit and Props Stickers-Sheets of stickers included in box (smiley faces)