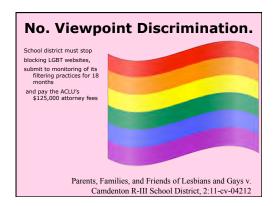

### Is Filtering Internet a removal of library content?

It's complicated.

WA Supreme Court (6-3): Internet sites are part of collection development.

No need to disable filters.

Law: Library may disable "to enable access for bona fide research or other lawful purposes"

U.S. Supreme Court (2003): Concerns dispelled by the ease with which patrons may have filtering disabled.

#### Joint school / public library

Library worthy mission of facilitating learning, research, and recreational pursuits. Not required to provide "universal coverage" and enjoys "broad discretion to decide what material to provide to [its] patrons."

Bradburn v North Central Regional Library District, 2012 U.S. Dist. LEXIS 50360 (April 10, 2012);See also U.S. v. American Library Association, 539 U.S. 194 (2003)(upheld filters, noting that librarians can disable on request)