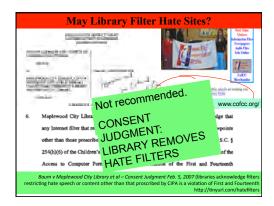

### Is Filtering Internet a removal of library content?

It's complicated.

WA Supreme Court (6-3): Internet sites are part of collection development.

No need to disable filters.

Law: Library may disable "to enable access for bona fide research or other lawful purposes"