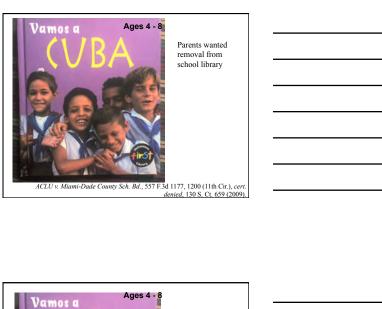

Parents complained book "normalizes a lifestyle we don't agree with"

School district behind counter Said "advocacy of homosexuality," violated Utah sex education laws

AW v Davis School Dist. filed Nov. 13, 2012

#### Picture book

Settled 2013.

School District agreed to return to regular circulation.

Book may be restricted perstudent at the request of parent (like any book)

AWv Davis School Dist. settled and dismissed Feb. 4, 2013 1:2012cv0024: http://dockets.justia.com/docket/utah/utdce/1:2012cv00242/8687