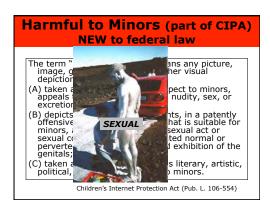

# "harmful to Minors" "harmful to minors" means any picture, image, graphic image file, or other visual depiction that— (A) taken as a whole and with respect to minors, appeals to a prurient interest in nudity, sex, or excretion; (B) depicts, describes, or represents, in a patently offensive way with respect to what is suitable for minors, an actual or simulated sexual act or sexual contact, actual or simulated normal or perverted sexual acts, or a lewd exhibition of the genitals; and (C) taken as a whole, lacks serious literary, artistic, political, or scientific value as to minors.