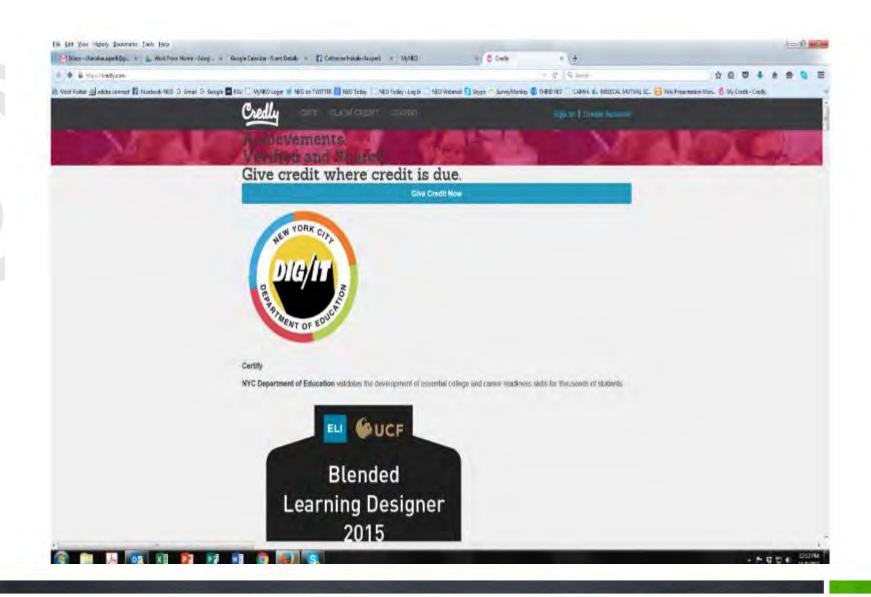

#### WHAT'S A "BADGE SYSTEM?"

En.wikipedia.org

- Credly, Mozilla, Open Badge Factory
- Pick an easy one
- Pick something YOU can manage
- Ask for help

## INTRODUCTION TO CREDLY

Give credit where credit is due.